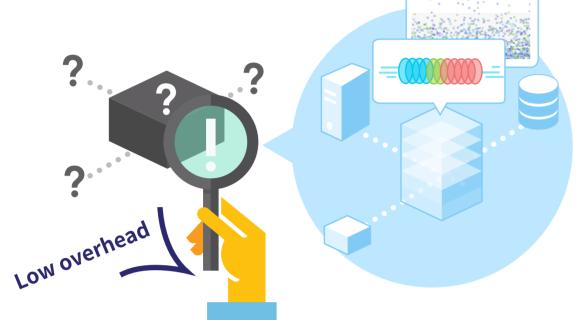

## **Gartner** MQ

JENNFER **Customers** +1000

TO USE JENNIFER

•••••

1

JEENIFER allows you to monitor what is really happening inside the middleware such as Black box with minimum load.

JENNIFER conducts True Real-Time monitoring on entire transactions.