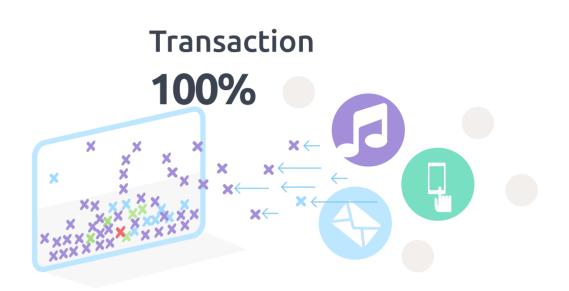

## **Gartner** MQ

JENNFER **Customers** +1000

TO USE JENNIFER

•••••

1

JEENIFER allows you to monitor what is really happening inside the middleware such as Black box with minimum load.

JENNIFER conducts True Real-Time monitoring on entire transactions.