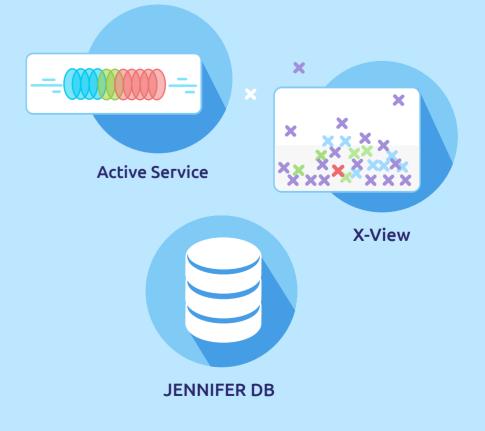

JENNIFER owns the source technology on Active Service, X-View, JENNIFER DB (Repository) that are core technology for initiating APM.

JENNIFER provides the Peak Load Control(PLC) that would maintain the current level of service when unexpected amounts of load occurred.