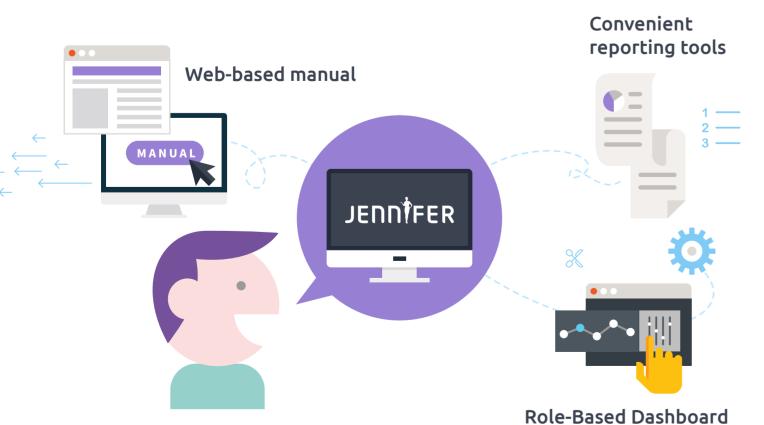

9

Statistical Analysis

JENNIFER provides professional analysis features that are required for performance management. You are able to utilize every data collected from JENNIFER in your own way.

JENNIFER enhances user convenience by providing various reports, web manual, and dashboard by individual user.