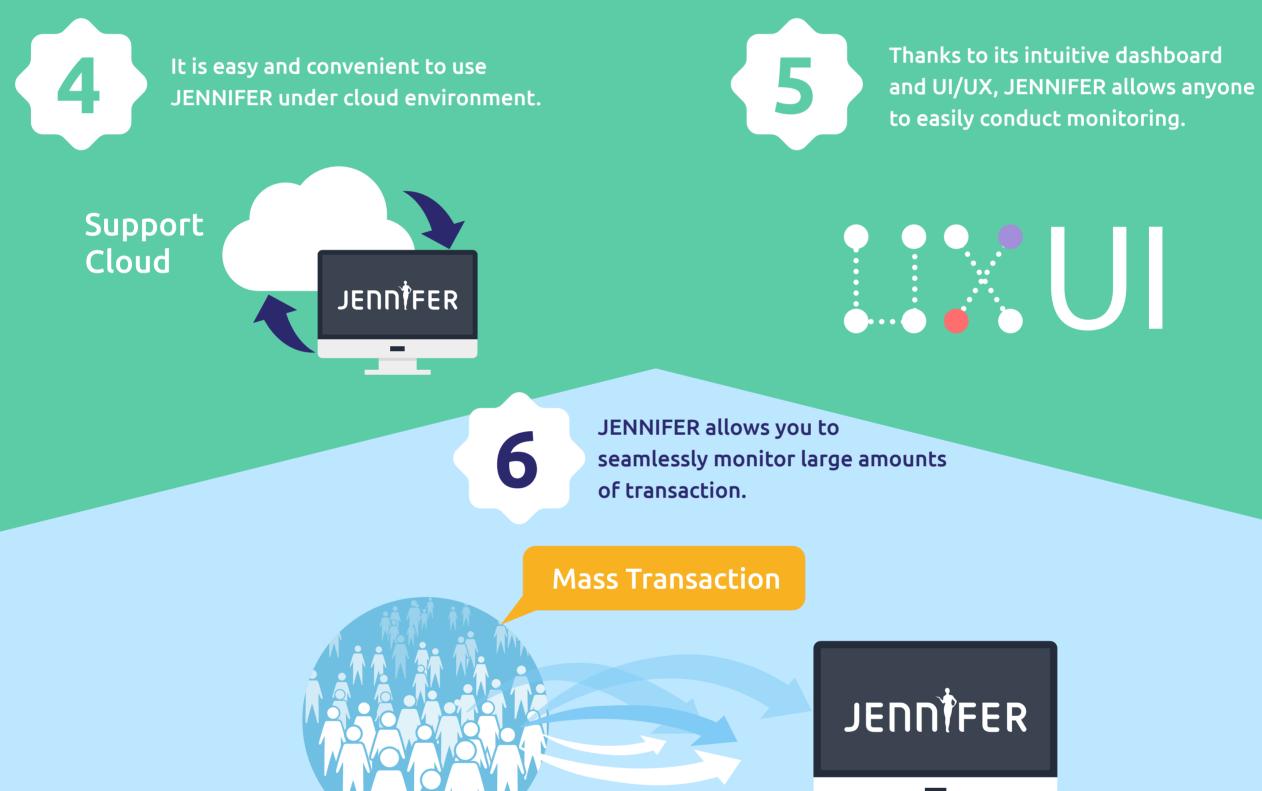

JENNIFER owns the source technology on Active Service, X-View, JENNIFER DB (Repository) that are core technology for initiating APM.

JENNIFER provides the Peak Load Control(PLC) that would maintain the current level of service when unexpected amounts of load occurred.

**ħħħħħ** 

Peak Load Control

6